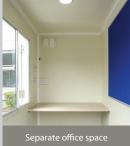

#### Innovative, functional, environmentally efficient and cost effective.

The mobile GPO660 Fusion Pulse units from groundhog have a compact overall size for towing, with a large spacious interior and a separate office for managerial/ administration personnel - ideal for flexible on-site applications.

Inverter powered sockets with USB

Separate office space for 2 people

**Fuel Active** 

Lowered & secured in 3 minutes

#### Office Area

Table and seating for up to 2 people

12V LED lighting with PIR

12V diesel powered air blown heating system

Inverter powered double socket

Consumer board c/w RCD & MCBs

Inverter powered double socket for use of laptops & battery charging