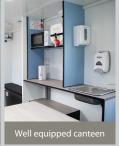

### Toilet Area Eco full flush ceramic toilet Ceramic hand wash basin with warm water tap 12V LED lighting with PIR 12V diesel powered air blown heating system Warm water supplied by a 230V on-board heating system Waste tank level indicator