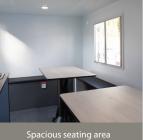

#### Canteen Area Table and bench seating for up to 10 people 12V LED lighting with PIR 12V diesel powered air blown heating system Warm water supplied by a 230V on-board heating system Large stainless steel sink c/w warm water tap Inverter powered socket and USB connection Generator start panel c/w hour run meter Fresh & waste water containers (20 Ltr cap each) Carbon monoxide monitor & smoke alarm