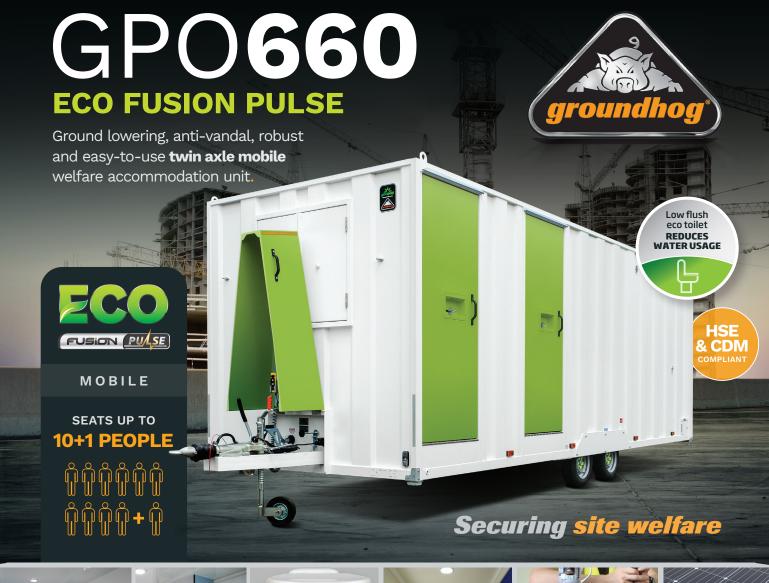

#### Office Area

Table and seating for up to 2 people

12V LED lighting with PIR

12V diesel powered air blown heating system

Inverter powered double socket

Consumer board c/w RCD & MCBs

Inverter powered double socket for use of laptops & battery charging