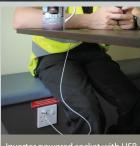

Inverter powered sockets with USB

Separate office space for 2 people

**Fuel Active** 

Lowered & secured in 3 minutes

#### Office Area

Table and seating for up to 2 people

12V LED lighting with PIR

12V diesel powered air blown heating system

Inverter powered double socket

Consumer board c/w RCD & MCBs

Inverter powered double socket for use of laptops & battery charging