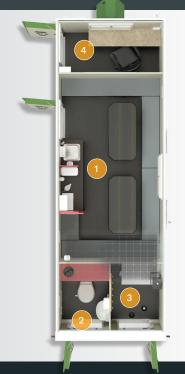

#### Canteen Area Table and bench seating for up to 10 people 12V LED lighting with PIR 12V diesel powered air blown heating system Warm water supplied by a 230V on-board heating system Large stainless steel sink c/w warm water tap Inverter powered socket and USB connection Generator start panel c/w hour run meter Fresh & waste water containers (20 Ltr cap each) Carbon monoxide monitor & smoke alarm

### Toilet Area Eco full flush ceramic toilet Ceramic hand wash basin with warm water tap 12V LED lighting with PIR 12V diesel powered air blown heating system Warm water supplied by a 230V on-board heating system Waste tank level indicator

#### Generator/ Warm Room

12V LED lighting with PIR

12V diesel powered air blown heating system

Access to fuel tank with separate fuel level gauge (58 Ltr cap)

Fuel Active system

Generator start battery

Fuel tank runtime = approx. 25 hours

#### Office Area

Table and seating for up to 2 people

12V LED lighting with PIR

12V diesel powered air blown heating system

Inverter powered double socket

Consumer board c/w RCD & MCBs

Inverter powered double socket for use of laptops & battery charging